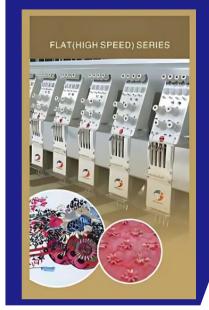

# **LJ-Flat Series Embroidery Machine**

#### Technical Parameters and Features

The LJ Flat Series is a high-performance embroidery machine designed for precision and efficiency. Ideal for garments, fabrics, curtains, laces, and crafts.

#### Specifications:

✓ Needles: 3–15✓ Heads: 1–130

✓ Embroidery Area (Y-axis): 450mm–1500mm

#### **Features**

- ♦ High-speed performance (750–850 RPM)
- Advanced breakage detection for seamless embroidery
- Supports thick thread embroidery (up to 900D)
- Optional add-ons: Sequin, cording, chenille, beadwork, thermal cutting, auto bobbin change