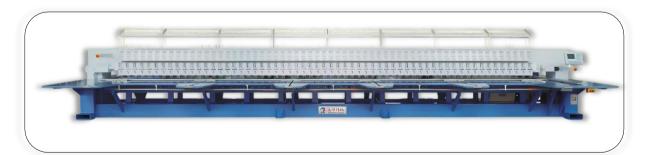

# **LJ-Flat Series Embroidery Machine**

#### Technical Parameters and Features

The LJ Flat Series is a high-performance embroidery machine designed for precision and efficiency. Ideal for garments, fabrics, curtains, laces, and crafts.

#### Specifications:

✓ Needles: 3–15✓ Heads: 1–130

✓ Embroidery Area (Y-axis): 450mm–1500mm

#### **Features**

- ♦ High-speed performance (750–850 RPM)
- Advanced breakage detection for seamless embroidery
- Supports thick thread embroidery (up to 900D)
- Optional add-ons: Sequin, cording, chenille, beadwork, thermal cutting, auto bobbin change