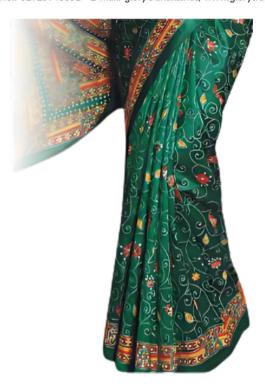

## GLORY TRADE CENTRE LTD.

**Head Office:** "Meherba Plaza" (4th Floor), 33 Topkhana Road, Dhaka-1000, Bangladesh. Cell no.: 01729745891 E-mail: glory@dhaka.net, www.glorytradebd.com

# **LJ-Flat Series Embroidery Machine**





#### Technical Parameters and Features

The LJ Flat Series is a high-performance embroidery machine designed for precision and efficiency. Ideal for garments, fabrics, curtains, laces, and crafts.

#### Specifications:

✓ Needles: 3–15✓ Heads: 1–130

✓ Embroidery Area (Y-axis): 450mm–1500mm

#### **Features**

- ♦ High-speed performance (750–850 RPM)
- Advanced breakage detection for seamless embroidery
- Supports thick thread embroidery (up to 900D)
- Optional add-ons: Sequin, cording, chenille, beadwork, thermal cutting, auto bobbin change



### Range of Application